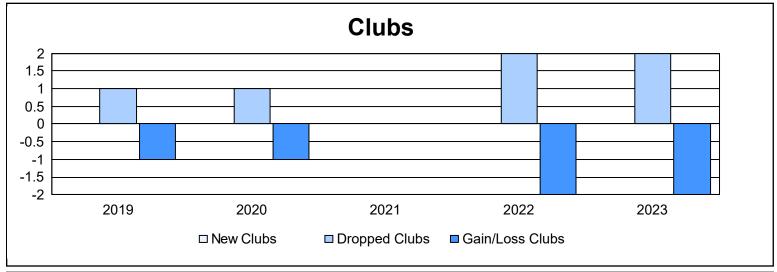

District 7 O As of June 2023 Cumulative

| Year      | New<br>Clubs | Dropped<br>Clubs | Gain/<br>Loss<br>Clubs | New<br>Members | Charter<br>Members | Reinstate<br>Members | Transfer<br>Members | Total<br>Member<br>Added | Total<br>Members<br>Dropped | Gain/<br>Loss<br>Members |
|-----------|--------------|------------------|------------------------|----------------|--------------------|----------------------|---------------------|--------------------------|-----------------------------|--------------------------|
| 2018-2019 | 0            | 1                | -1                     | 84             | 0                  | 4                    | 2                   | 90                       | 96                          | -6                       |
| 2019-2020 | 0            | 1                | -1                     | 35             | 1                  | 0                    | 3                   | 39                       | 75                          | -36                      |
| 2020-2021 | 0            | 0                | 0                      | 29             | 2                  | 6                    | 1                   | 38                       | 71                          | -33                      |
| 2021-2022 | 0            | 2                | -2                     | 44             | 0                  | 0                    | 2                   | 46                       | 95                          | -49                      |
| 2022-2023 | 0            | 2                | -2                     | 34             | 2                  | 8                    | 3                   | 47                       | 82                          | -35                      |
| Average   | 0            | 1                | -1                     | 45             | 1                  | 4                    | 2                   | 52                       | 84                          | -32                      |